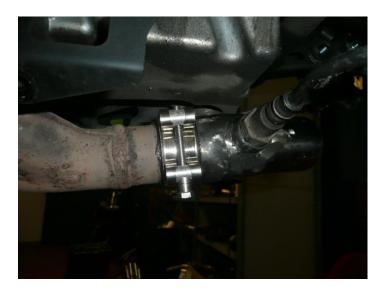

## **Fitting Instructions**

We strongly advise that this product is fitted by a qualified motorcycle mechanic. Please check packing list before you start. Always fit new gaskets. Secure motorcycle on level ground using paddock stand. Recommended! Remove exhaust silencer. Clean collector pipe of old gasket material, dirt and carbon deposits. Insert new carbon gasket inside slotted end of link pipe. Fit correct Clamp and insert it on to collector.