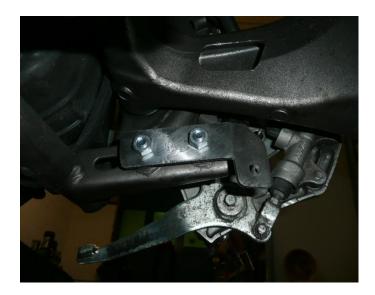

Fit bracket on to frame using cap screws, nuts and washers

2.

*Fit silencer to link pipe, attach strap around silencer and to frame bracket.* 

Fully tighten all clamps and fasteners. Start engine and check for leaks. After your first ride out, check all fasteners for tightness.