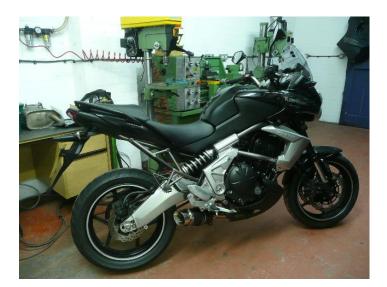

## KAWASAKI ER6 / VERSYS 650 LINK PIPE

1.

Packing List: 1X LINK PIPE PR2250 1X CARBON GASKET 48.5x42.5MM PR1884 1X CLAMP 48x51MM PR2064 1XSILENCER OF CHOICE AND STRAP 1X CLAMP 52x55MM PR2065 1X SILENCER MOUNTING BRACKET 2X M8x35MM CAP SCREWS 1X M8x20MM CAP SCREW 3X M8 NYLOC NUTS 6X M8 FLAT WASHERS