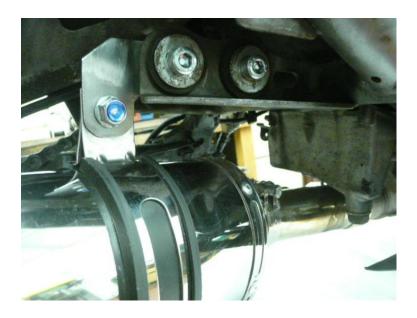

Fit bracket on to frame using cap screws, nuts and washers

2.

*Fit silencer to link pipe, attach strap around silencer and to frame bracket.* 

Fully tighten all clamps and fasteners. Start engine and check for leaks. After your first ride out, check all fasteners for tightness.