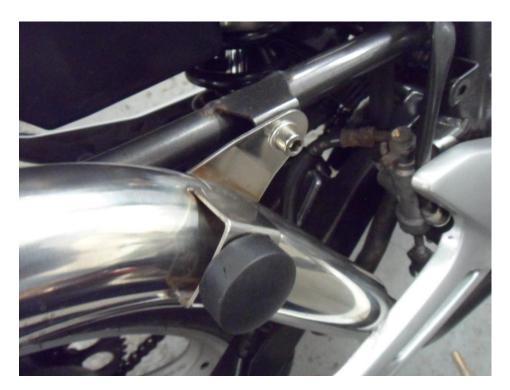

## **HONDA VARADERO 125**

- PACKING LIST:
- 1X LINK PIPE
- 2X CLAMPS
- 1X SILENCER AND STRAP WITH RUBBER INSERT
- 1X SPACER
- 1X M8 CAP SCREW
- 1X M8 WASHER
- 1X TUBE OF SILICON SEALANT

- Fitting Instructions
- We advise that this product is fitted by an experienced motorcycle mechanic.
- Please check packing list before you start.
- Secure motorcycle on level ground using a paddock stand. Recommended!
- Remove standard silencer.
- Clean the collector pipe of old gasket material, dirt and carbon deposits.
- Fit the clamp and insert the pipe on to the collector attaching the bracket to the frame.

• Fit the silencer with clamp on to the link pipe and fit the strap around the silencer and to the spacer.

- Starting from the front, working rearwards tighten all clamps and fasteners.
- Start the engine and check for leaks.
- After your first ride out, check all fasteners for tightness, especially the baffle bolt.