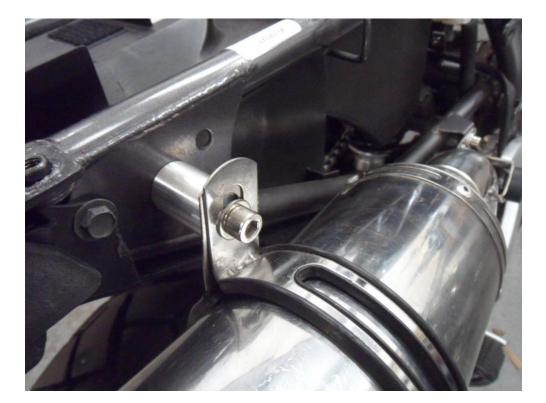

## **HONDA VARADERO 125**

- PACKING LIST:
- 1X LINK PIPE
- 2X CLAMPS
- 1X SILENCER AND STRAP WITH RUBBER INSERT
- 1X SPACER
- 1X M8 CAP SCREW
- 1X M8 WASHER
- 1X TUBE OF SILICON SEALANT

- Fitting Instructions
- We advise that this product is fitted by an experienced motorcycle mechanic.
- Please check packing list before you start.
- Secure motorcycle on level ground using a paddock stand. Recommended!
- Remove standard silencer.
- Clean the collector pipe of old gasket material, dirt and carbon deposits.
- Fit the clamp and insert the pipe on to the collector attaching the bracket to the frame.

• Fit the silencer with clamp on to the link pipe and fit the strap around the silencer and to the spacer.

- Starting from the front, working rearwards tighten all clamps and fasteners.
- Start the engine and check for leaks.
- After your first ride out, check all fasteners for tightness, especially the baffle bolt.