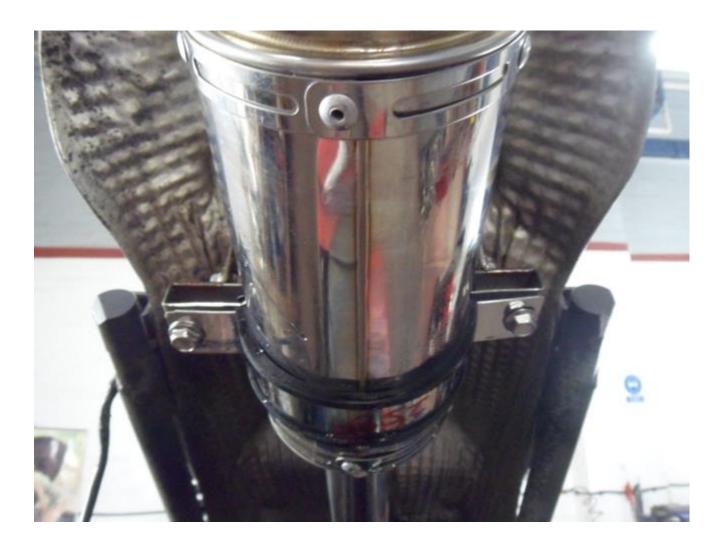

• Fit the secondary pipe to the frame.

• Fit the silencer bracket to the frame.

• Fit the silencer with clamp on to the link pipe and fit the strap around the silencer and to the bracket.

• Fit the tail tidy bracket.