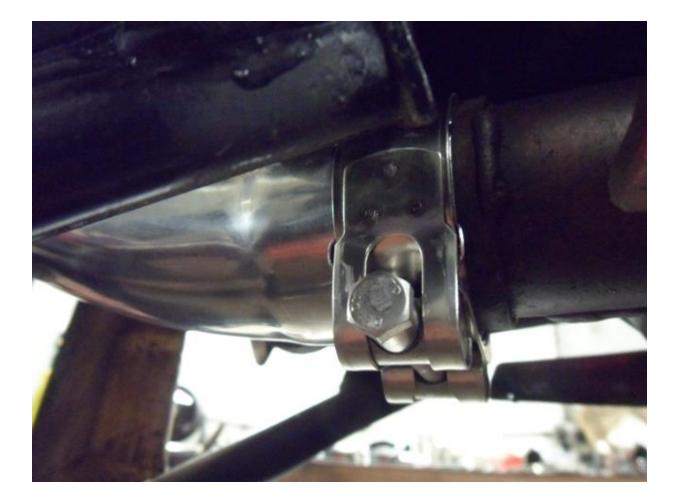

- Fitting Instructions
- We advise that this product is fitted by an experienced motorcycle mechanic.
- Please check packing list before you start.
- Secure motorcycle on level ground using a paddock stand. Recommended!
- Remove seat unit and standard silencer.
- Clean the collector pipe of old gasket material, dirt and carbon deposits.
- Fit the clamp and insert the pipe on to the collector.