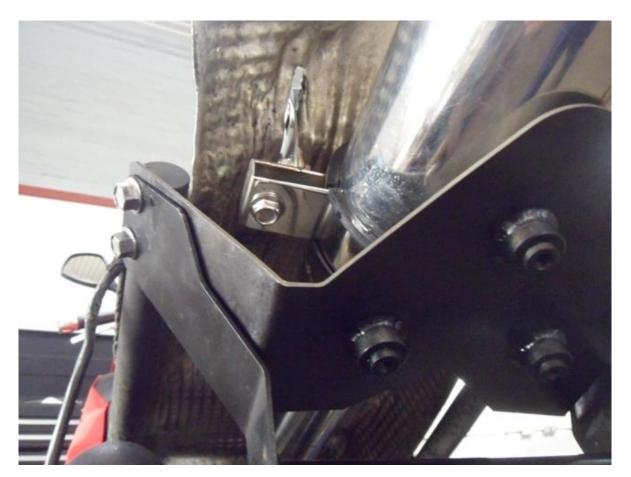

• Fit the secondary pipe to the frame.

• Fit the silencer bracket to the frame.

• Fit the silencer with clamp on to the link pipe and fit the strap around the silencer and to the bracket.

• Fit the tail tidy bracket.