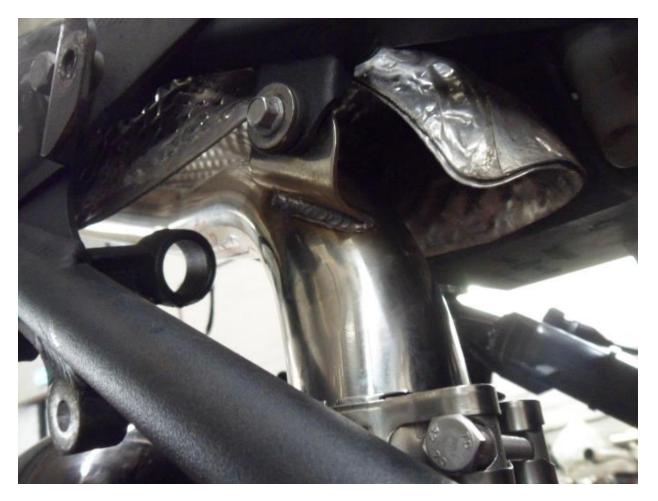

• Fit the secondary pipe to the frame.

• Fit the silencer bracket to the frame.

• Fit the silencer with clamp on to the link pipe and fit the strap around the silencer and to the bracket.

• Fit the tail tidy bracket.