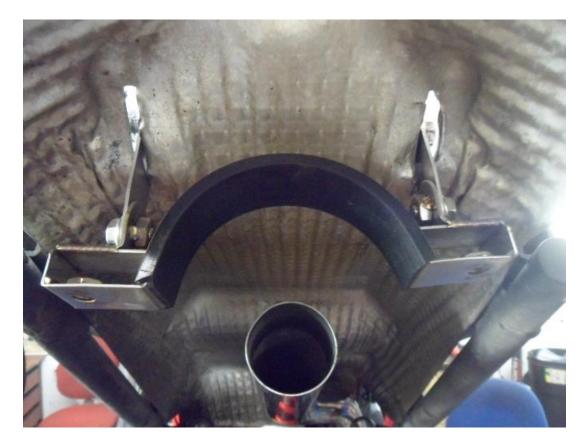

• Fit the secondary pipe to the frame.

• Fit the silencer bracket to the frame.

• Fit the silencer with clamp on to the link pipe and fit the strap around the silencer and to the bracket.

• Fit the tail tidy bracket.