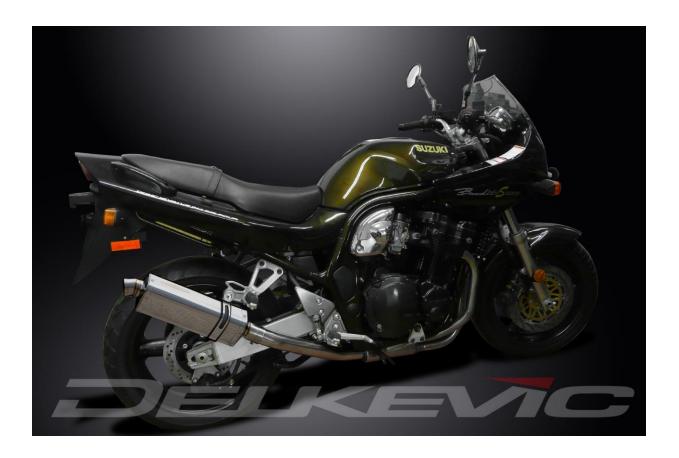

## **GSF1200-650-600 BANDIT OIL COOLED**

- PACKING LIST:
- 1X LINK PIPE
- 1X CLAMP
- 1X SILENCER AND STRAP WITH RUBBER INSERT
- 1X TUBE OF SILICON SEALANT