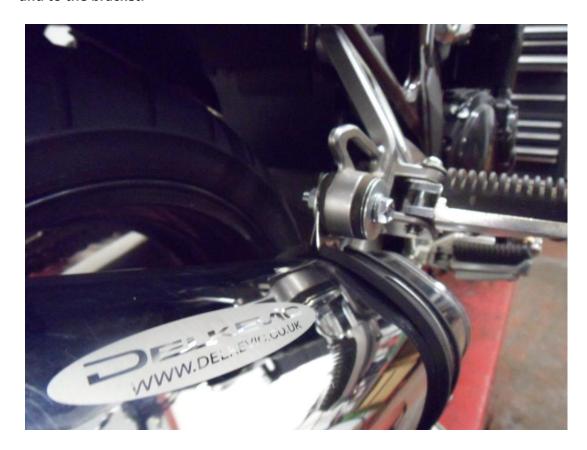

## • Fitting Instructions

- We advise that this product is fitted by an experienced motorcycle mechanic.
- Please check packing list before you start.
- Secure motorcycle on level ground using a paddock stand. Recommended!
- Remove standard silencer.
- Fit the pipe into the collector and attach the lower mounting bolt.
- Fit the silencer with clamp on to the link pipe and fit the strap around the silencer and to the bracket.