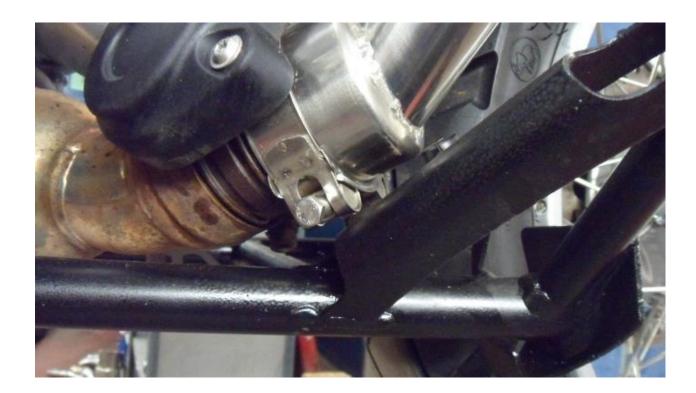

- Fitting Instructions
- We advise that this product is fitted by an experienced motorcycle mechanic.
- Please check packing list before you start.
- Secure motorcycle on level ground using a paddock stand. Recommended!
- Remove standard silencer.
- Clean the collector pipe of old gasket material, dirt and carbon deposits.
- Fit the clamp and insert the pipe on to the collector.

• Fit the silencer with clamp on to the link pipe and fit the strap around the silencer and to the bracket.

- Starting from the front, working rearwards tighten all clamps and fasteners.
- Start the engine and check for leaks.
- After your first ride out, check all fasteners for tightness, especially the baffle bolt.