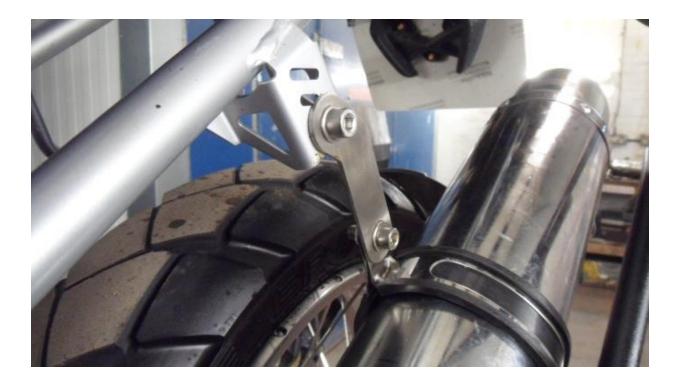

• Fit the silencer with clamp on to the link pipe and fit the strap around the silencer and to the bracket.

- Starting from the front, working rearwards tighten all clamps and fasteners.
- Start the engine and check for leaks.
- After your first ride out, check all fasteners for tightness, especially the baffle bolt.