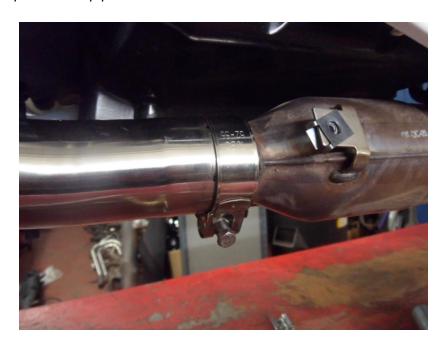

- Insert new carbon gasket inside the slotted end of link pipe.
- Fit clamp on to link pipe and insert it on to the collector.

• Loosely fit the mid mount.

• Replace pillion footrest pivot pin with the 45mm cap screw.