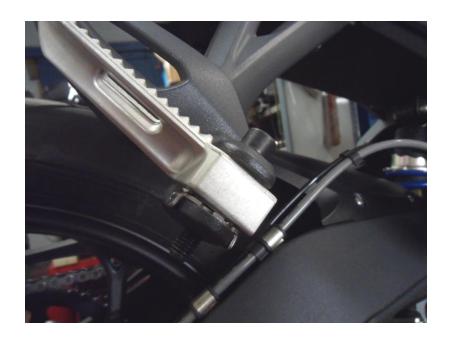

• And fit the mounting bracket.

• Fit silencer with clamp on to the link pipe and fit the strap around silencer and to the bracket.

- Starting from the front, working rearwards tighten all clamps and fasteners.
- Start the engine and check for leaks.
- After your first ride out, check all fasteners for tightness, especially the baffle bolt.