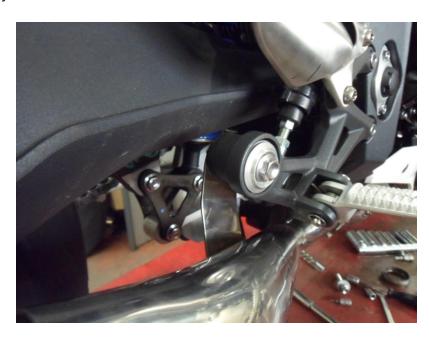

- Insert new carbon gasket inside the slotted end of link pipe.
- Fit clamp on to link pipe and insert it on to the collector.

• Loosely fit the mid mount.

• Replace pillion footrest pivot pin with the 45mm cap screw.

• And fit the mounting bracket.

• Fit silencer with clamp on to the link pipe and fit the strap around silencer and to the bracket.

- Starting from the front, working rearwards tighten all clamps and fasteners.
- Start the engine and check for leaks.
- After your first ride out, check all fasteners for tightness, especially the baffle bolt.