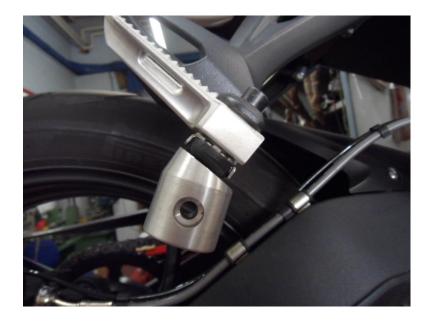

• And fit the mounting bracket.

• Fit silencer with clamp on to the link pipe and fit the strap around silencer and to the bracket.

- Starting from the front, working rearwards tighten all clamps and fasteners.
- Start the engine and check for leaks.
- After your first ride out, check all fasteners for tightness, especially the baffle bolt.