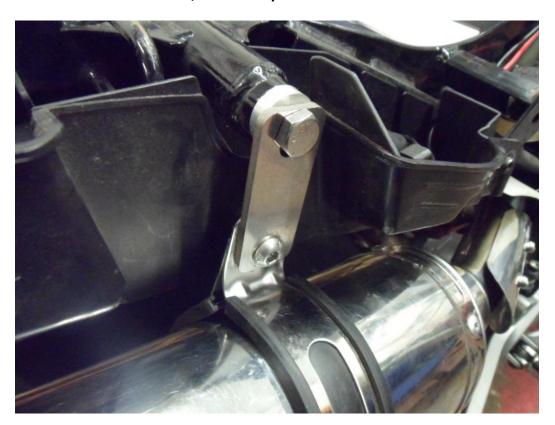

## **CB600F HORNET**

- PACKING LIST:
- 2X CLAMPS
- 1X LINK PIPE
- 1X SILENCER AND STRAP WITH RUBBER INSERT
- 1X MOUNTING BRACKET
- 1X NUT, BOLT AND WASHER SET
- 1X TUBE OF SILICON SEALANT

- Fitting Instructions
- We advise that this product is fitted by an experienced motorcycle mechanic.
- Please check packing list before you start.
- Secure motorcycle on level ground using a paddock stand. Recommended!
- Remove existing silencer.
- Fit the clamp and insert the link pipe on to the collector.
- Fit the bracket to the frame, followed by the silencer.

- Starting from the front, working rearwards tighten all clamps and fasteners.
- Attach the collector springs.
- Start the engine and check for leaks.
- After your first ride out, check all fasteners for tightness.