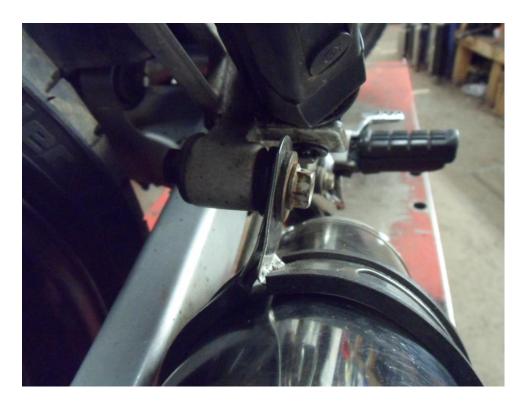

Clean the down pipe of dirt and rust deposits.

Fit the clamp and insert the link pipe on to the downpipe.

• Fit the silencer with clamp on to the link pipe and fit the strap around the silencer and to the bracket.

- Starting from the front, working rearwards tighten all clamps and fasteners.
- Start the engine and check for leaks.
- After your first ride out, check all fasteners for tightness, especially the baffle bolt.