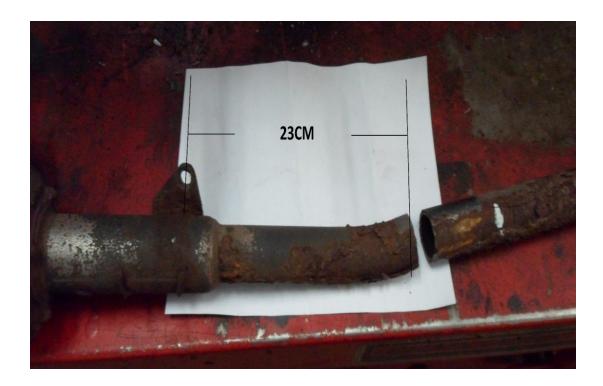

## HONDA CBF250 2004-09

- PACKING LIST:
- 1X LINKPIPE
- 2X CLAMPS
- 1X SILENCER AND STRAP WITH RUBBER INSERT
- 1X TUBE OF SILICON SEALANT

- Fitting Instructions
- We advise that this product is fitted by an experienced motorcycle mechanic.
- Please check packing list before you start.
- Secure motorcycle on level ground using a paddock stand. Recommended!
- Remove standard silencer by cutting the downpipe 23cm from the mounting hole.