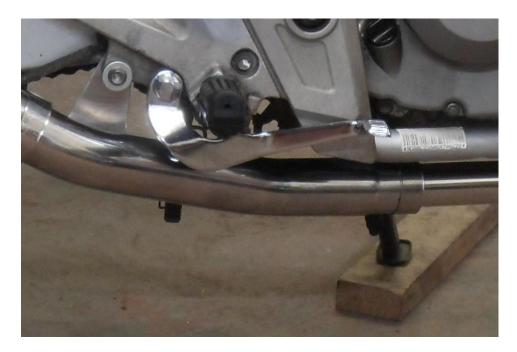

Clean the down pipe of dirt and rust deposits.

Fit the clamp and insert the link pipe on to the downpipe.

• Fit the silencer with clamp on to the link pipe and fit the strap around the silencer and to the bracket.