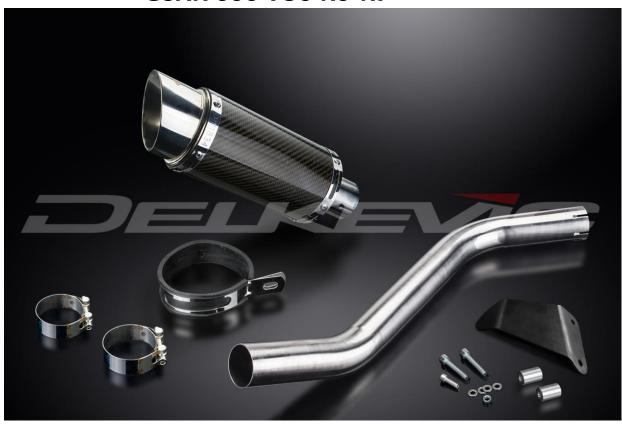

## **GSXR 600-750 K6-K7**

- PACKING LIST:
- 1X LINK PIPE
- 2X CLAMPS
- 1X SILENCER AND STRAP WITH RUBBER INSERT
- 1X MOUNTING BRACKET
- 2X SPACERS
- 3X M8 CAP SCREWS
- 1X M8 NYLOC NUT
- 4X M8 WASHERS
- 1X TUBE OF SILICON SEALANT