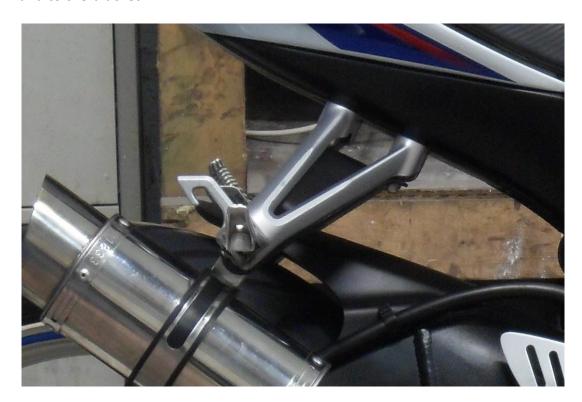

- Fitting Instructions
- We advise that this product is fitted by an experienced motorcycle mechanic.
- Please check packing list before you start.
- Secure motorcycle on level ground using a paddock stand. Recommended!
- Remove standard silencer.
- Clean the collector pipe of old gasket material, dirt and carbon deposits.
- Fit the clamp and insert the link pipe on to the collector.
- Fit the silencer with clamp on to the link pipe and fit the strap around the silencer and to the bracket.

- Starting from the front, working rearwards tighten all clamps and fasteners.
- Start the engine and check for leaks.
- After your first ride out, check all fasteners for tightness, especially the baffle bolts.