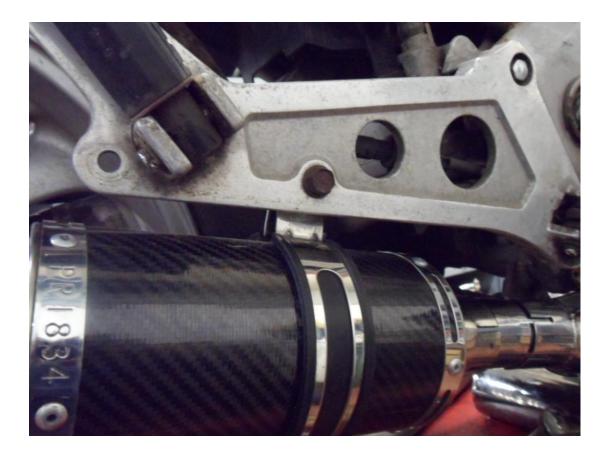

• Fit the silencer with clamp on to the link pipe and fit the strap around the silencer and to the bracket.

- Starting from the front, working rearwards tighten all clamps and fasteners.
- Start the engine and check for leaks.
- After your first ride out, check all fasteners for tightness, especially the baffle bolt.