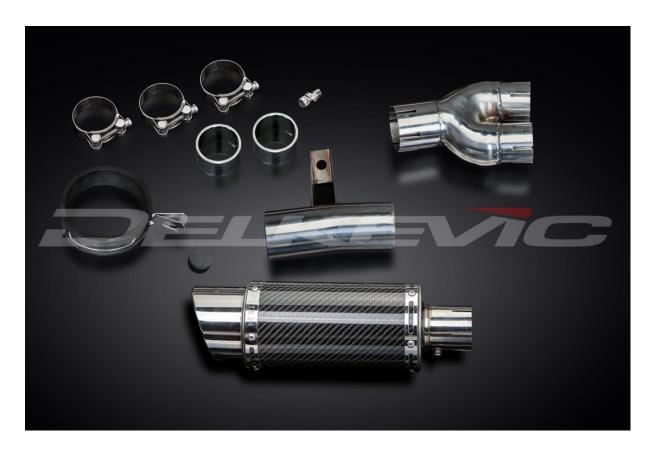

## **HONDA NT600-650 REVERE**

- PACKING LIST:
- 1X DUEL CONNECTOR PIPE
- 1X LINKPIPE
- 2X CARBON GASKETS
- 4X CLAMPS
- 1X SILENCER AND STRAP WITH RUBBER INSERT
- 1X M8 CAP SCREW
- 1X M8 NYLOC NUT
- 2X M8 WASHERS