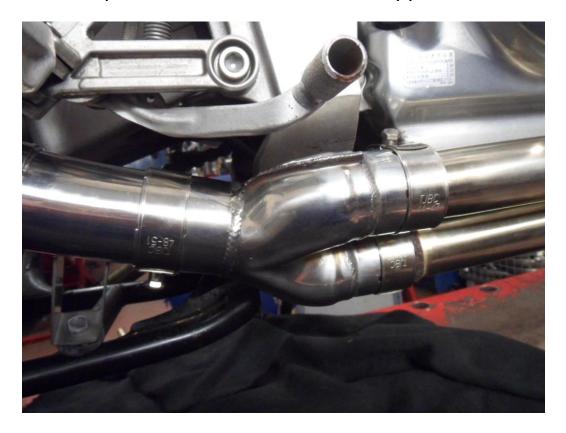

- Fitting Instructions:
- We advise that this product is fitted by an experienced motorcycle mechanic.
- Please check packing list before you start.
- Secure motorcycle on level ground using a paddock stand. Recommended!
- Remove standard silencer.
- Clean the down pipes of old gasket material, dirt and carbon deposits.
- Insert the new carbon gaskets.
- Fit the clamps and insert the connector on to the down pipes.