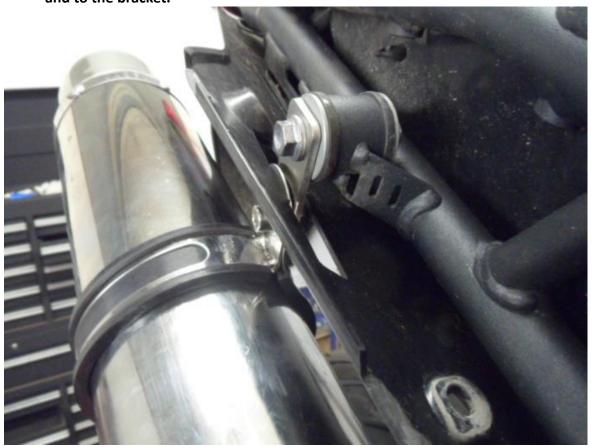

• Fit the bracket to the frame.

• Fit the silencer with clamp on to the link pipe and fit the strap around the silencer and to the bracket.

- Starting from the front, working rearwards tighten all clamps and fasteners.
- Start the engine and check for leaks.
- After your first ride out, check all fasteners for tightness, especially the baffle bolts.