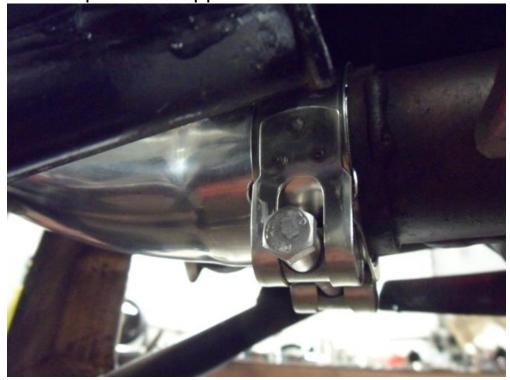

- Fitting Instructions
- We advise that this product is fitted by an experienced motorcycle mechanic.
- Please check packing list before you start.
- Secure motorcycle on level ground using a paddock stand. Recommended!
- Remove standard silencer.
- Clean the collector pipe of old gasket material, dirt and carbon deposits.
- Fit the clamp and insert the pipe on to the collector.