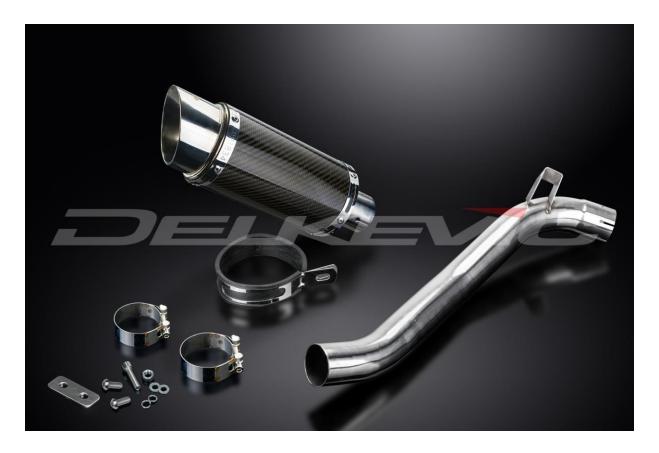

## **TRIUMPH TIGER 800**

- PACKING LIST:
- 1X LINK PIPE
- 2X CLAMPS
- 1X SILENCER AND STRAP WITH RUBBER INSERT
- 1X MOUNTING BRACKET
- 3X M8 CAP SCREWS
- 1X M8 NYLOC NUT
- 4X M8 WASHERS
- 1X TUBE OF SILICON SEALANT