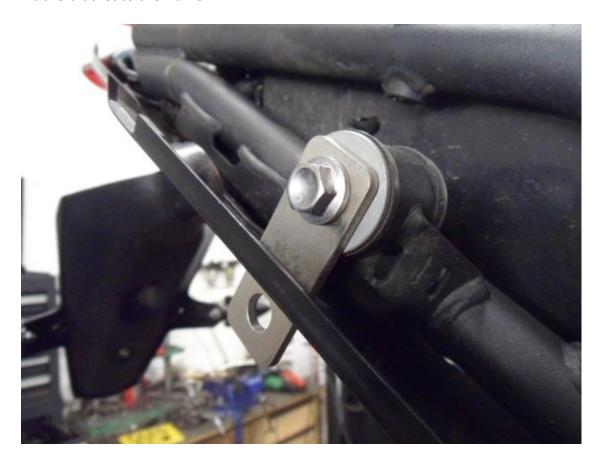

• Fit the bracket to the frame.

• Fit the silencer with clamp on to the link pipe and fit the strap around the silencer and to the bracket.

- Starting from the front, working rearwards tighten all clamps and fasteners.
- Start the engine and check for leaks.
- After your first ride out, check all fasteners for tightness, especially the baffle bolts.