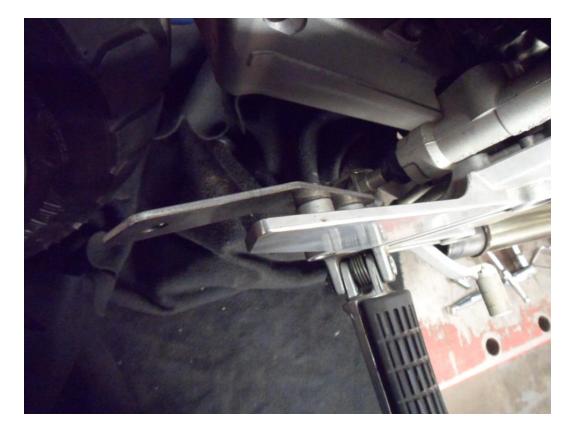

• And replace with the mounting bracket.

• Fit the silencer with clamp on to the link pipe and fit the strap around the silencer and to the bracket.

- Starting from the front, working rearwards tighten all clamps and fasteners.
- Start the engine and check for leaks.
- After your first ride out, check all fasteners for tightness, especially the baffle bolt.