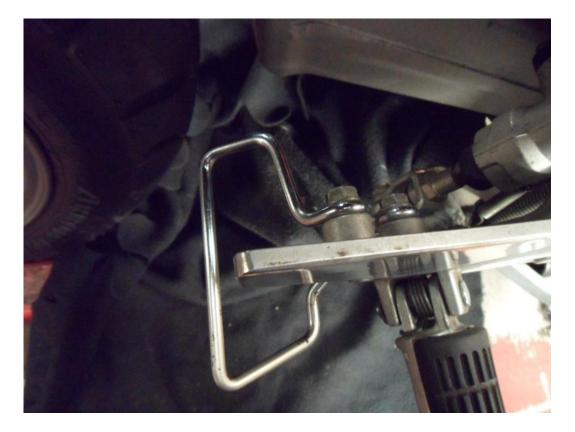

• And replace with the mounting bracket.

• Fit the silencer with clamp on to the link pipe and fit the strap around the silencer and to the bracket.

- Starting from the front, working rearwards tighten all clamps and fasteners.
- Start the engine and check for leaks.
- After your first ride out, check all fasteners for tightness, especially the baffle bolt.