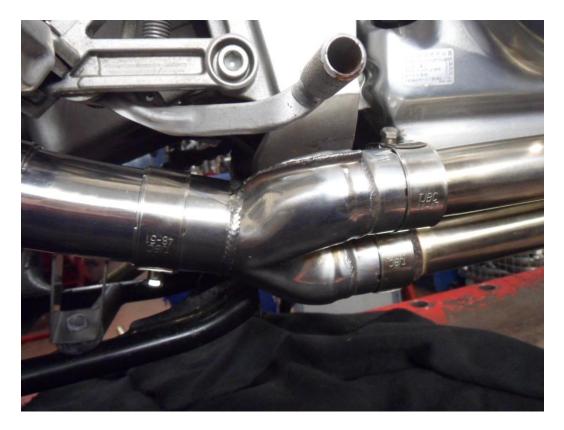

- Fitting Instructions:
- We advise that this product is fitted by an experienced motorcycle mechanic.
- Please check packing list before you start.
- Secure motorcycle on level ground using a paddock stand. Recommended!
- Remove standard silencer.
- Clean the down pipes of old gasket material, dirt and carbon deposits.
- Insert the new carbon gaskets.
- Fit the clamps and insert the connector on to the down pipes.