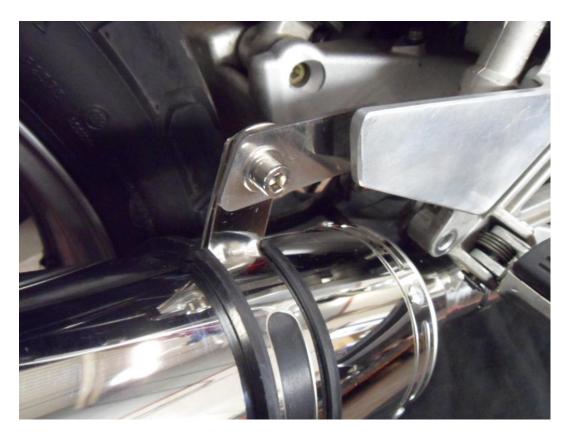

- Fitting Instructions:
- We advise that this product is fitted by an experienced motorcycle mechanic.
- Please check packing list before you start.
- Secure motorcycle on level ground using a paddock stand. Recommended!
- Remove standard silencer.
- Clean the down pipes of old gasket material, dirt and carbon deposits.
- Insert the new carbon gaskets.
- Fit the clamps and insert the connector on to the down pipes.

• And replace with the mounting bracket.

• Fit the silencer with clamp on to the link pipe and fit the strap around the silencer and to the bracket.

- Starting from the front, working rearwards tighten all clamps and fasteners.
- Start the engine and check for leaks.
- After your first ride out, check all fasteners for tightness, especially the baffle bolt.