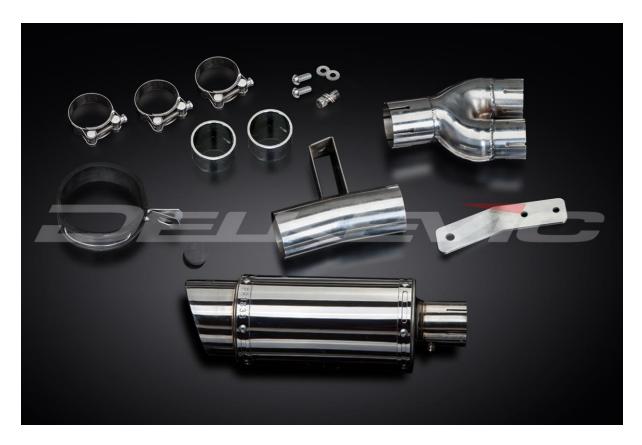

## HONDA BROS / HAWK

- PACKING LIST:
- 1X DUEL CONNECTOR PIPE
- 1X LINKPIPE
- 2X CARBON GASKETS
- 4X CLAMPS
- 1X SILENCER AND STRAP WITH RUBBER INSERT
- 1X MOUNTING BRACKET
- 2X M6 CAP SCREWS
- 2X M6 WASHERS
- 1X M8 CAP SCREW
- 1X M8 NYLOC NUT
- 2X M8 WASHERS