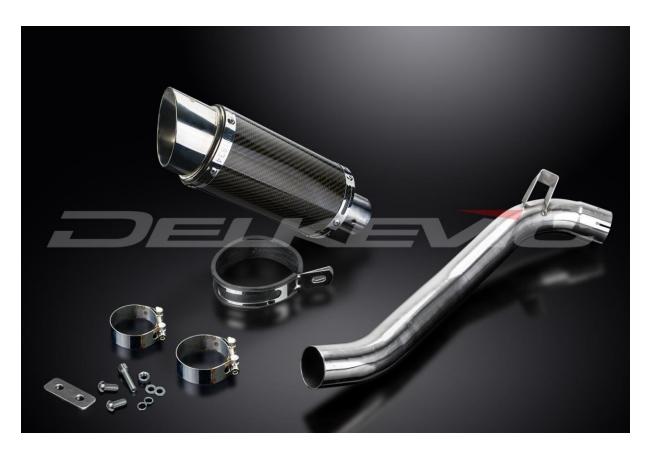

## **TRIUMPH TIGER SPORT 1050**

- PACKING LIST:
- 1X LINK PIPE
- 2X CLAMPS
- 1X SILENCER AND STRAP WITH RUBBER INSERT
- 1X MOUNTING BRACKET
- 3X M8 CAP SCREWS
- 1X M8 NYLOC NUT
- 4X M8 WASHERS
- 1X TUBE OF SILICON SEALANT