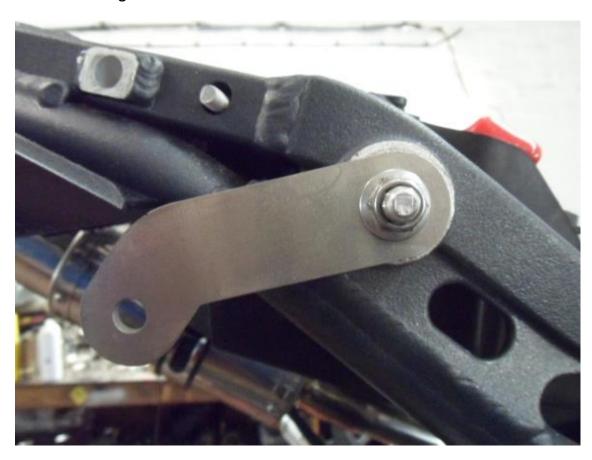

- Fitting Instructions
- We advise that this product is fitted by an experienced motorcycle mechanic.
- Please check packing list before you start.
- Secure motorcycle on level ground using a paddock stand. Recommended!
- Remove standard silencers.
- Clean the collector pipes of old gasket material, dirt and carbon deposits.
- Fit the clamp and insert the pipe on to the collector.
- Fit the mounting brackets to the frame.