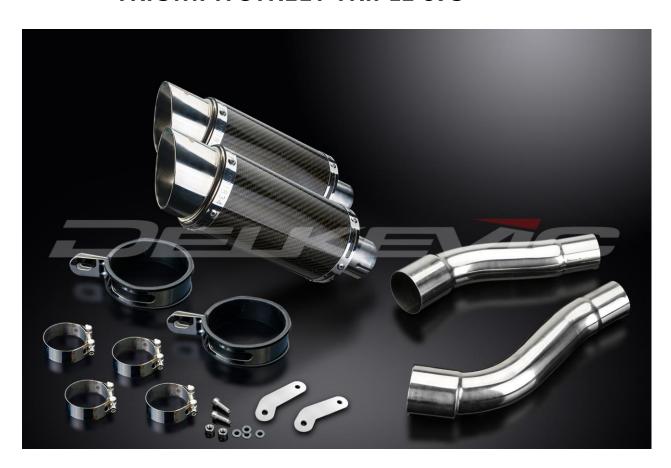

## **TRIUMPH STREET TRIPLE 675**

- PACKING LIST:
- 2X LINK PIPES
- 4X CLAMPS
- 2X SILENCERS AND STRAPS WITH RUBBER INSERTS
- 2X MOUNTING BRACKETS
- 2X M8x 20MM CAP SCREWS
- 2X M8 NYLOC NUTS
- 4X M8 WASHERS
- 1X TUBE OF SILICON SEALANT