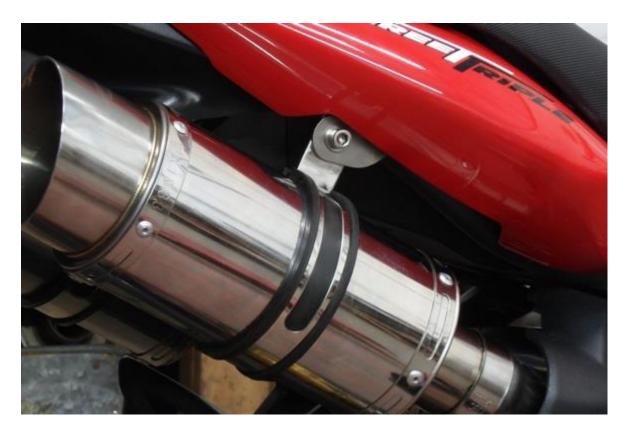

• Fit the silencer with clamp on to the link pipe and fit the strap around the silencer and to the bracket.

- Starting from the front, working rearwards tighten all clamps and fasteners.
- Start the engine and check for leaks.
- After your first ride out, check all fasteners for tightness, especially the baffle bolts.