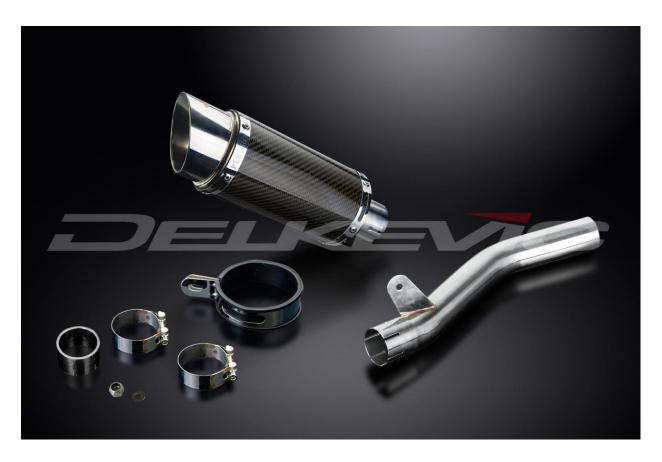

## GSXR1000 K1-K2-K3-K4

- PACKING LIST:
- 1X LINK PIPE
- 2X CLAMPS
- 1X SILENCER AND STRAP WITH RUBBER INSERT
- 1X CARBON GASKET
- 1X M8 NYLOC NUT
- 1X M8 WASHER
- 1X TUBE OF SILICON SEALANT

- Fitting Instructions
- We advise that this product is fitted by an experienced motorcycle mechanic.
- Please check packing list before you start.
- Secure motorcycle on level ground using a paddock stand. Recommended!
- Remove standard silencer.
- Clean the collector pipe of old gasket material, dirt and carbon deposits.
- Fit the clamp and insert the pipe on to the collector.
- Fit the silencer with clamp on to the link pipe and fit the strap around the silencer and to the bracket.