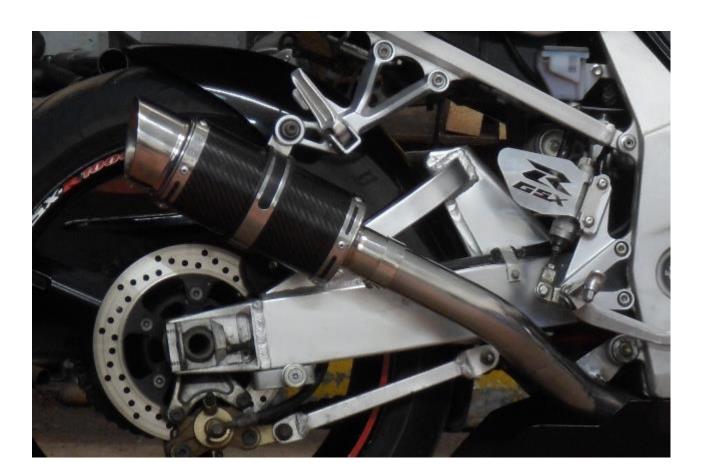

## GSXR1000 K1-K2-K3-K4

- PACKING LIST:
- 1X LINK PIPE
- 2X CLAMPS
- 1X SILENCER AND STRAP WITH RUBBER INSERT
- 1X CARBON GASKET
- 1X M8 NYLOC NUT
- 1X M8 WASHER
- 1X TUBE OF SILICON SEALANT

- Fitting Instructions
- We advise that this product is fitted by an experienced motorcycle mechanic.
- Please check packing list before you start.
- Secure motorcycle on level ground using a paddock stand. Recommended!
- Remove standard silencer.
- Clean the collector pipe of old gasket material, dirt and carbon deposits.
- Fit the clamp and insert the pipe on to the collector.
- Fit the silencer with clamp on to the link pipe and fit the strap around the silencer and to the bracket.

- Starting from the front, working rearwards tighten all clamps and fasteners.
- Start the engine and check for leaks.
- After your first ride out, check all fasteners for tightness, especially the baffle bolt.