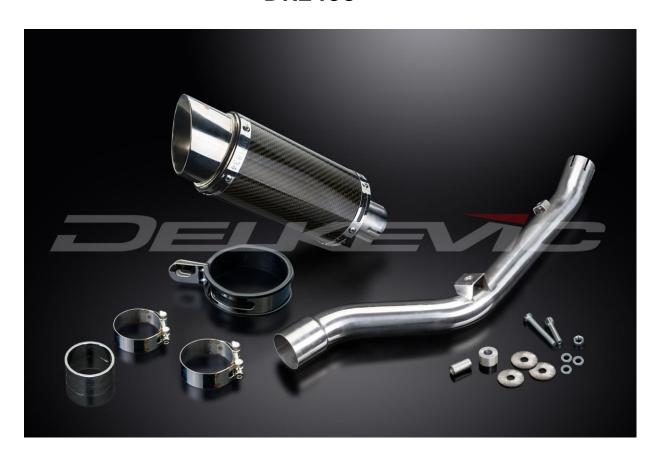

## **DRZ400**

- PACKING LIST:
- 1X LINK PIPE
- 2X CLAMPS
- 1X SILENCER AND STRAP WITH RUBBER INSERT
- 2X SPACERS
- 1X CARBON GASKET
- 2X M8 CAP SCREWS
- 1X M8 NYLOC NUT
- 3X M8 WASHERS
- 1X TUBE OF SILICON SEALANT