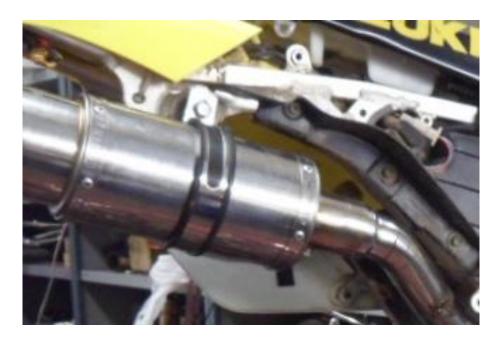

- Fitting Instructions
- We advise that this product is fitted by an experienced motorcycle mechanic.
- Please check packing list before you start.
- Secure motorcycle on level ground using a paddock stand. Recommended!
- Remove standard silencer.
- Clean the collector pipe of old gasket material, dirt and carbon deposits.
- Fit the clamp and insert the pipe on to the collector.
- Fit the silencer with clamp on to the link pipe and fit the strap around the silencer and to the spacers.

- Starting from the front, working rearwards tighten all clamps and fasteners.
- Start the engine and check for leaks.
- After your first ride out, check all fasteners for tightness, especially the baffle bolt.