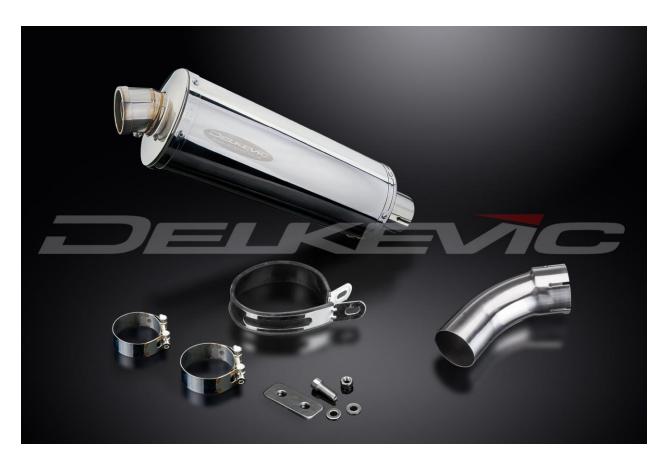

## **DL 1000 V-STROM 2014-17**

- PACKING LIST:
- 1X LINK PIPE
- 2X CLAMPS
- 1X SILENCER AND STRAP WITH RUBBER INSERT
- 1X MOUNTING BRACKET
- 1X M8 CAP SCREW
- 1X M8 NYLOC NUT
- 2X M8 WASHERS
- 1X TUBE OF SILICON SEALANT