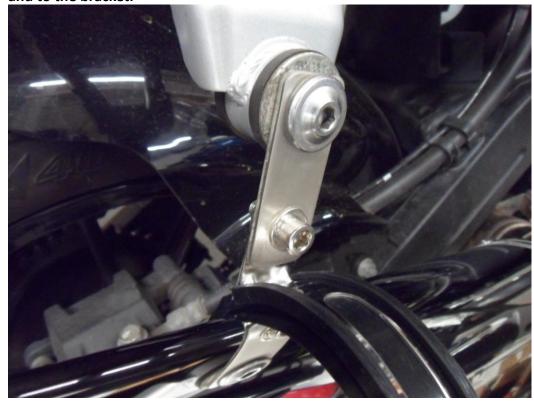

- Fitting Instructions
- We advise that this product is fitted by an experienced motorcycle mechanic.
- Please check packing list before you start.
- Secure motorcycle on level ground using a paddock stand. Recommended!
- Remove standard silencer.
- Clean the collector pipe of old gasket material, dirt and carbon deposits.
- Fit the clamp and insert the pipe on to the collector.
- Fit the silencer with clamp on to the link pipe and fit the strap around the silencer and to the bracket.