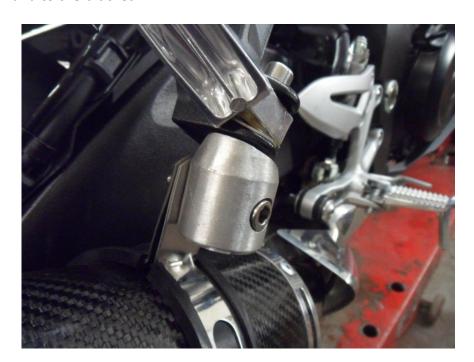

- Fitting Instructions
- We advise that this product is fitted by an experienced motorcycle mechanic.
- Please check packing list before you start.
- Secure motorcycle on level ground using a paddock stand. Recommended!
- Remove standard silencer.
- Clean the collector pipe of old gasket material, dirt and carbon deposits.
- Fit the clamp and insert the pipe on to the collector.
- Remove footrest pin and fit the bracket.
- Fit the silencer with clamp on to the link pipe and fit the strap around the silencer and to the bracket.