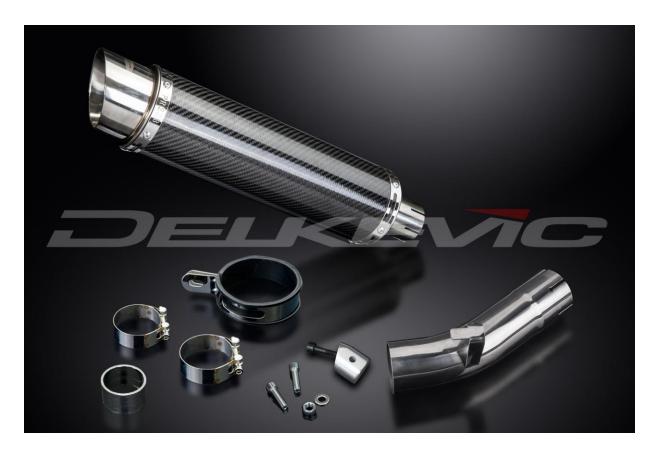

## GSX-S1000F 2015-17

- PACKING LIST:
- 1X LINK PIPE
- 2X CLAMPS
- 1X SILENCER AND STRAP WITH RUBBER INSERT
- 1X MOUNTING BRACKET
- 1X CARBON GASKET
- 3X M8 CAP SCREWS
- 1X M8 NYLOC NUT
- 1X M8 WASHER
- 1X TUBE OF SILICON SEALANT