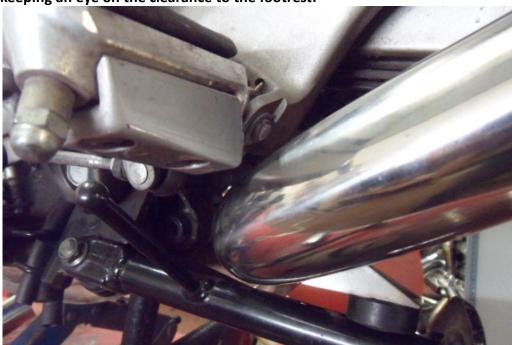

## HONDA CBF1000 06-11

- PACKING LIST:
- 2X LINK PIPES
- 4X CLAMPS
- 2X SILENCERS AND STRAPS WITH RUBBER INSERTS
- 2X CARBON GASKETS
- 1X TUBE OF SILICON SEALANT

- Fitting Instructions
- We advise that this product is fitted by an experienced motorcycle mechanic.
- Please check packing list before you start.
- Secure motorcycle on level ground using a paddock stand. Recommended!
- Remove standard silencers.
- Clean the collector pipe of old gasket material, dirt and carbon deposits.
- Fit the clamp and insert the L/H pipe on to the collector with new carbon gasket keeping an eye on the clearance to the footrest.