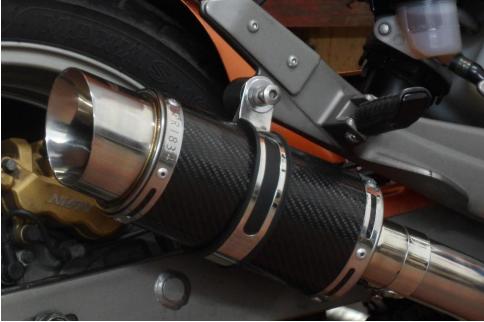

• Repeat on the R/H side.

• Fit the silencer with clamp on to the link pipe and fit the strap around the silencer and to the bracket.

- Repeat on the other side.
- Starting from the front, working rearwards tighten all clamps and fasteners.
- Start the engine and check for leaks.
- After your first ride out, check all fasteners for tightness, especially the baffle bolts.