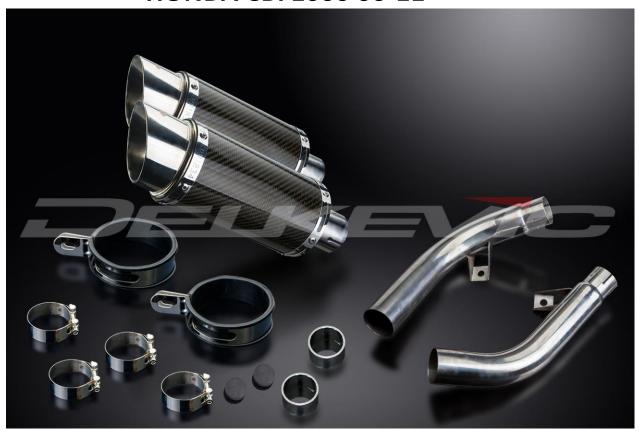

## HONDA CBF1000 06-11

- PACKING LIST:
- 2X LINK PIPES
- 4X CLAMPS
- 2X SILENCERS AND STRAPS WITH RUBBER INSERTS
- 2X CARBON GASKETS
- 1X TUBE OF SILICON SEALANT

- Fitting Instructions
- We advise that this product is fitted by an experienced motorcycle mechanic.
- Please check packing list before you start.
- Secure motorcycle on level ground using a paddock stand. Recommended!
- Remove standard silencers.
- Clean the collector pipe of old gasket material, dirt and carbon deposits.
- Fit the clamp and insert the L/H pipe on to the collector with new carbon gasket keeping an eye on the clearance to the footrest.