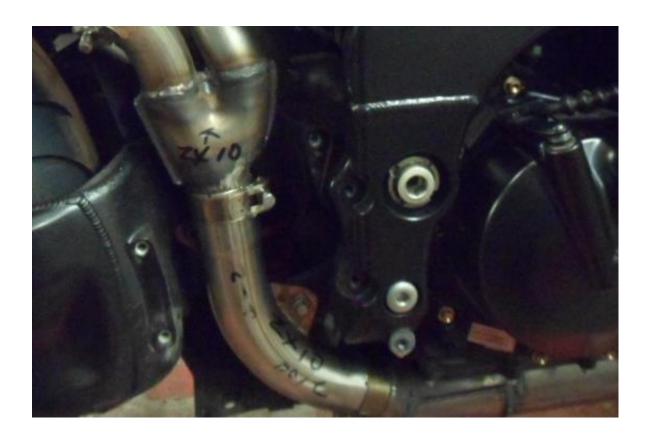

## **KAWASAKI ZX-10R 2006-07**

- PACKING LIST:
- 1X COLLECTOR
- 2X LINKPIPES
- 4X CLAMPS
- 2X SILENCERS AND STRAPS WITH RUBBER INSERTS
- 2X MOUNTING BRACKETS
- MOUNTING HARDWARE

- Fitting Instructions
- We advise that this product is fitted by an experienced motorcycle mechanic.
- Please check packing list before you start.
- Secure motorcycle on level ground using a paddock stand. Recommended!
- Remove seats and seat cowl.
- Remove standard silencers.
- Clean the collector outlet pipe of old gasket material, dirt and carbon deposits.
- Fit the clamp and insert the pipe on to the collector.