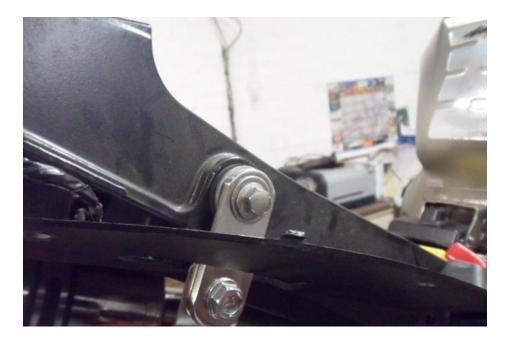

• Fit the drop brackets to the frame.

• Fit the silencers with clamps on to the link pipes and fit the straps around the silencers and to the brackets.

- Starting from the front, working rearwards tighten all clamps and fasteners.
- Start the engine and check for leaks.
- After your first ride out, check all fasteners for tightness, especially the baffle bolts.