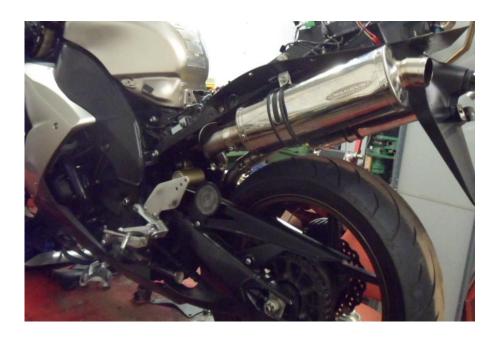

• Fit the drop brackets to the frame.

• Fit the silencers with clamps on to the link pipes and fit the straps around the silencers and to the brackets.

- Starting from the front, working rearwards tighten all clamps and fasteners.
- Start the engine and check for leaks.
- After your first ride out, check all fasteners for tightness, especially the baffle bolts.