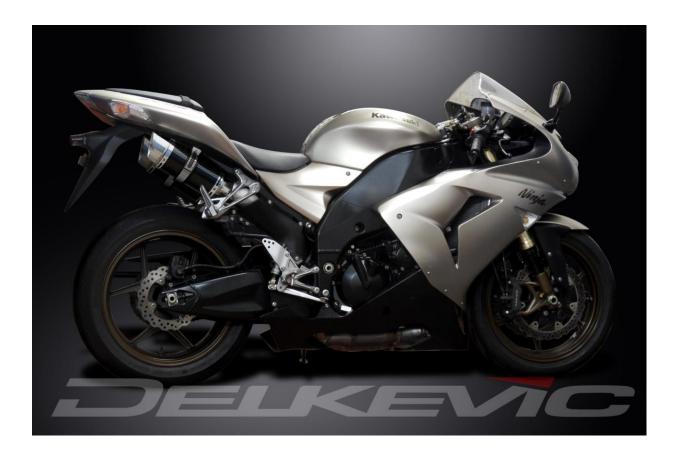

## **KAWASAKI ZX-10R 2006-07**

- PACKING LIST:
- 1X COLLECTOR
- 2X LINKPIPES
- 4X CLAMPS
- 2X SILENCERS AND STRAPS WITH RUBBER INSERTS
- 2X MOUNTING BRACKETS
- MOUNTING HARDWARE

- Fitting Instructions
- We advise that this product is fitted by an experienced motorcycle mechanic.
- Please check packing list before you start.
- Secure motorcycle on level ground using a paddock stand. Recommended!
- Remove seats and seat cowl.
- Remove standard silencers.
- Clean the collector outlet pipe of old gasket material, dirt and carbon deposits.
- Fit the clamp and insert the pipe on to the collector.