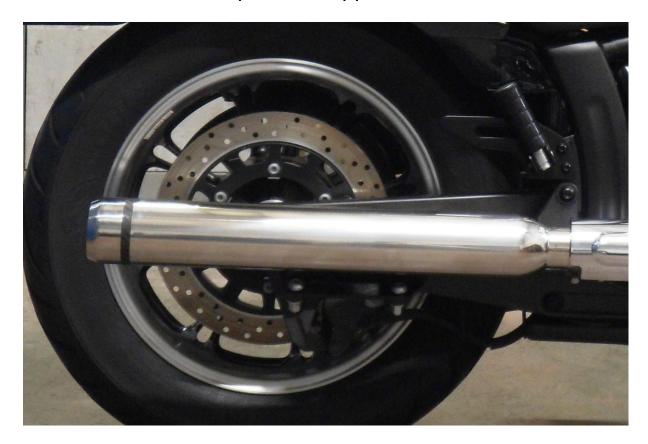

## • Fitting Instructions

- We advise that this product is fitted by an experienced motorcycle mechanic.
- Please check packing list before you start.
- Secure motorcycle on level ground using a paddock stand. Recommended!
- Remove standard silencer. (Refer to workshop manual how to do this).
- Clean the collector pipe of old gasket material, dirt and carbon deposits.
- Fit the bracket to the frame.

- Fit the clamp and insert the link pipe on to the collector.
- Fit the silencer with clamp on to the link pipe and fit to the bracket.

- Starting from the front, working rearwards tighten all clamps and fasteners.
- Start the engine and check for leaks.
- After your first ride out, check all fasteners for tightness, especially the baffle bolt.