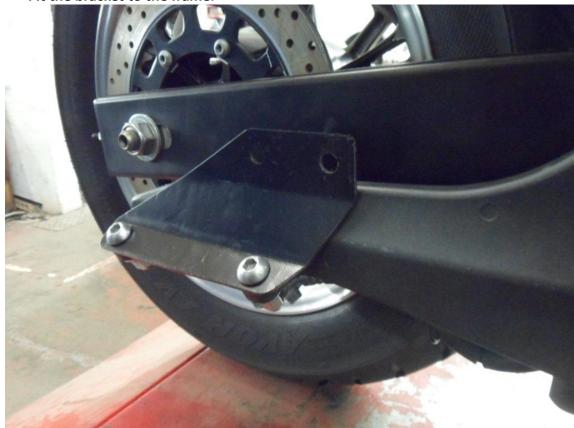

## • Fitting Instructions

- We advise that this product is fitted by an experienced motorcycle mechanic.
- Please check packing list before you start.
- Secure motorcycle on level ground using a paddock stand. Recommended!
- Remove standard silencer. (Refer to workshop manual how to do this).
- Clean the collector pipe of old gasket material, dirt and carbon deposits.
- Fit the bracket to the frame.

- Fit the clamp and insert the link pipe on to the collector.
- Fit the silencer with clamp on to the link pipe and fit to the bracket.

- Starting from the front, working rearwards tighten all clamps and fasteners.
- Start the engine and check for leaks.
- After your first ride out, check all fasteners for tightness, especially the baffle bolt.