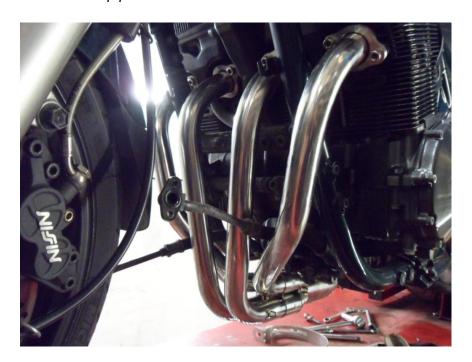

• Fit the two outer down pipes finger tight and attach the collector.

• Fit the inner down pipes.

- Fit the silencer.
- Starting from the front working rearwards, tighten all fasteners fully.
- Fit the collector springs.
- Start the engine and check for leaks.
- After your first ride out, check all fasteners for tightness.