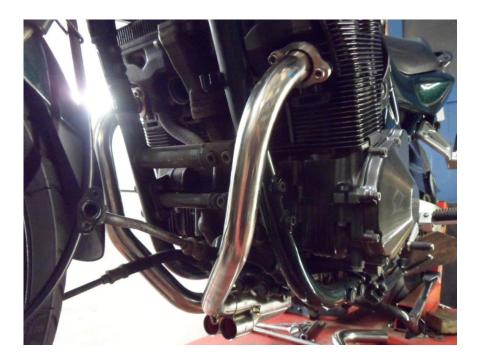

• Fit the two outer down pipes finger tight and attach the collector.

• Fit the inner down pipes.

- Fit the silencer.
- Starting from the front working rearwards, tighten all fasteners fully.
- Fit the collector springs.
- Start the engine and check for leaks.
- After your first ride out, check all fasteners for tightness.