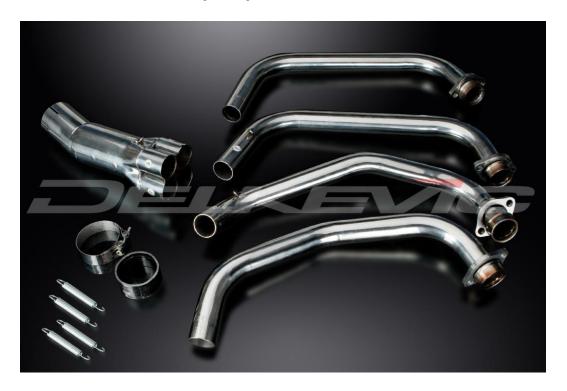

## **Packing list:**

- 1 SET OF DOWNPIPES AND COLLECTOR
- **4 CYLINDER PORT GASKETS**
- **1 CARBON GASKET**
- 1 CLAMP
- **4 COLLECTOR SPRINGS**