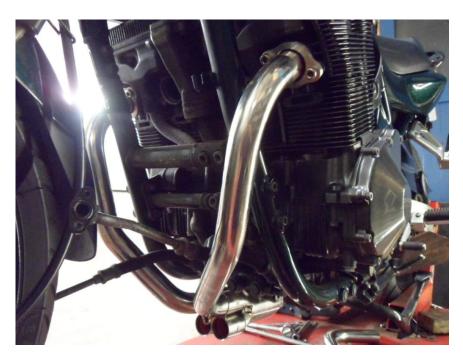

• Fit the two outer down pipes finger tight and attach the collector.

• Fit the inner down pipes.

- Fit the silencer.
- Starting from the front working rearwards, tighten all fasteners fully.
- Fit the collector springs.
- Start the engine and check for leaks.
- After your first ride out, check all fasteners for tightness.