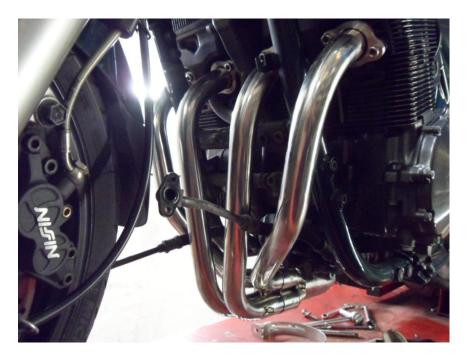

• Fit the two outer down pipes finger tight and attach the collector.

• Fit the inner down pipes.

- Fit the silencer.
- Starting from the front working rearwards, tighten all fasteners fully.
- Fit the collector springs.
- Start the engine and check for leaks.
- After your first ride out, check all fasteners for tightness.