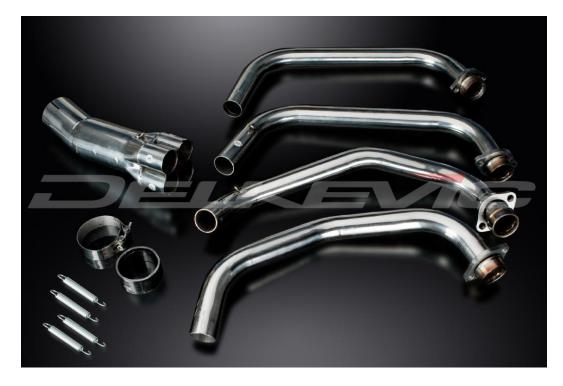

## **Packing list:**

1 SET OF DOWNPIPES AND COLLECTOR 4 CYLINDER PORT GASKETS 1 CARBON GASKET 1 CLAMP 4 COLLECTOR SPRINGS