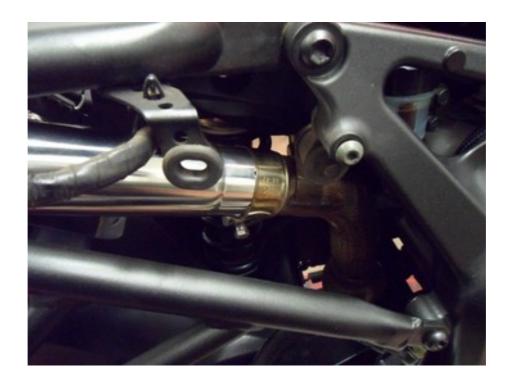

• Fit clamp and insert the pipe on to the collector.

• Fit silencers with clamps on to the link pipe and fit the strap around silencers and to the bracket.