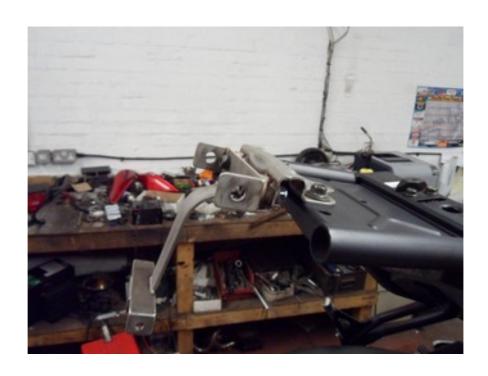

### • Fitting Instructions

- We advise that this product is fitted by an experienced motorcycle mechanic.
- Please check packing list before you start.
- Secure motorcycle on level ground using a paddock stand. Recommended!
- Remove standard exhaust.
- Clean collector pipe of old gasket material, dirt and carbon deposits.
- Attach mounting bracket.