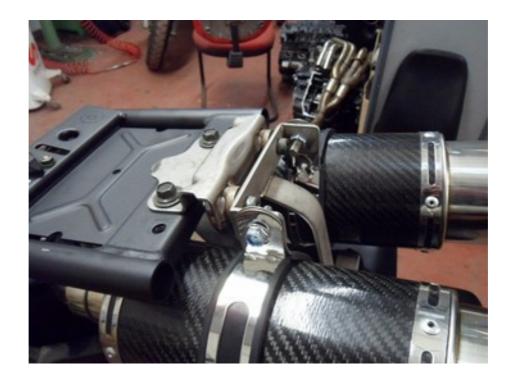

• Fit clamp and insert the pipe on to the collector.

• Fit silencers with clamps on to the link pipe and fit the strap around silencers and to the bracket.