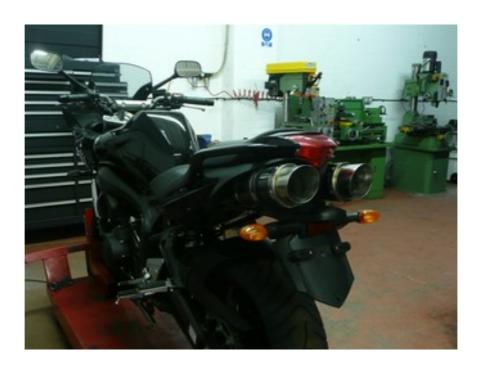

## YAMAHA FZ6



# **PR2116 FITMENT**

1.

#### **PACKING LIST:**

- **1X LINKPIPE**
- **3X CLAMPS**
- **2X SILENCERS AND STRAPS**
- **1X MOUNTING BRACKET**
- **2X 30MM CAP SCREWS**
- **2X 20MM CAP SCREWS**
- **4X NYLOC NUTS**

### • Fitting Instructions

- We advise that this product is fitted by an experienced motorcycle mechanic.
- Please check packing list before you start.
- Secure motorcycle on level ground using a paddock stand. Recommended!
- Remove standard exhaust.
- Clean collector pipe of old gasket material, dirt and carbon deposits.
- Attach mounting bracket.



• Fit clamp and insert the pipe on to the collector.



• Fit silencers with clamps on to the link pipe and fit the strap around silencers and to the bracket.



### 4.

- Starting from the front, working rearwards tighten all clamp